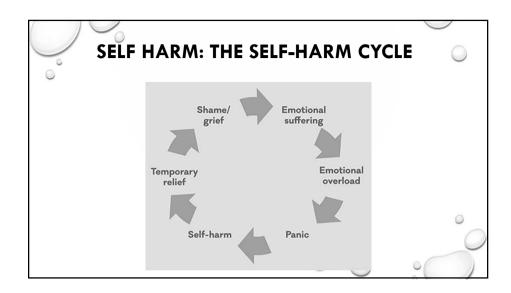

### **SELF HARM**

- CUTTING (CUTS OR SEVERE SCRATCHES WITH A SHARP OBJECT)
- SCRATCHING.
- BURNING (WITH LIT MATCHES, CIGARETTES OR HEATED, SHARP OBJECTS SUCH AS KNIVES)
- CARVING WORDS OR SYMBOLS ON THE SKIN.
- SELF-HITTING, PUNCHING OR HEAD BANGING.

# (SOME) SIGNS OF SELF HARM

- **•UNEXPLAINED CUTS OR BRUISES**
- **•COVERING UP EVEN IN HOT WEATHER**